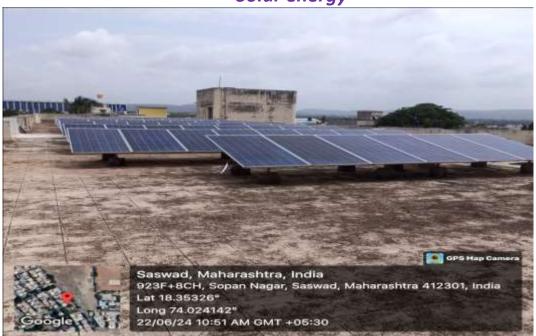

#### 7.1.2: The Institution has facilities and initiatives for Alternate Energy Sources

- We have 16 solar lamps
- we have 48 solar panels which covers approximately 1152 square feet area.
- Annual power requirements met by the renewable energy sources is 3.9KWH.
- we also use LED tubes and bulbs.

## **Alternate Energy Sources**

Solar energy

we have 48 solar panels which covers approximately 1152 square feet area.

Solar panels mounted on roof

Solar panels mounted on roof