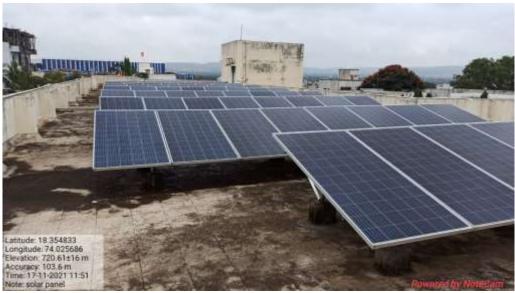

#### 7.1.2: The Institution has facilities and initiatives for Alternate Energy Sources

- We have 16 solar lamps
- we have 48 solar panels which covers approximately 1152 square feet area.
- Annual power requirements met by the renewable energy sources is 3.9KWH.
- we also use LED tubes and bulbs.

## **Alternate Energy Sources**

Solar energy

we have 48 solar panels which covers approximately 1152 square feet area.

Solar panels mounted on roof

Solar panels mounted on roof