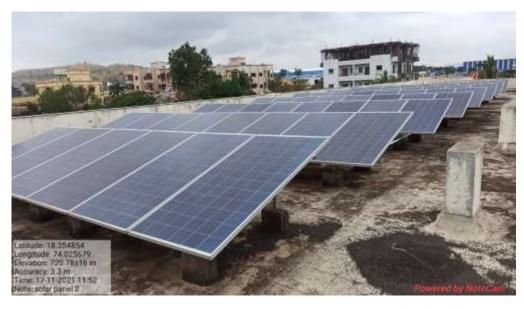

#### 7.1.2: The Institution has facilities and initiatives for Alternate Energy Sources

- We have 16 solar lamps
- we have 48 solar panels which covers approximately 1152 square feet area.
- Annual power requirements met by the renewable energy sources is 3.9KWH.
- we also use LED tubes and bulbs.

## **Alternate Energy Sources**

Solar energy

we have 48 solar panels which covers approximately 1152 square feet area.

Solar panels mounted on roof

Solar panels mounted on roof