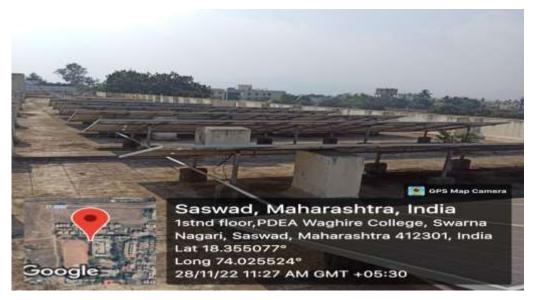

#### 7.1.2: The Institution has facilities and initiatives for Alternate Energy Sources

- We have 16 solar lamps
- we have 48 solar panels which covers approximately 1152 square feet area.
- Annual power requirements met by the renewable energy sources is 3.9KWH.
- we also use LED tubes and bulbs.

## **Alternate Energy Sources**

Solar energy

we have 48 solar panels which covers approximately 1152 square feet area.

Solar panels mounted on roof

Solar panels mounted on roof