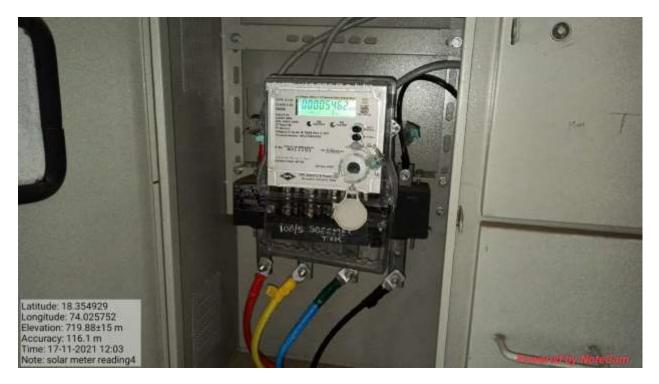

## Wheeling to the Grid

**Solar Panel Meter** 

Solar panel meter

Technician taking reading of solar panel meter