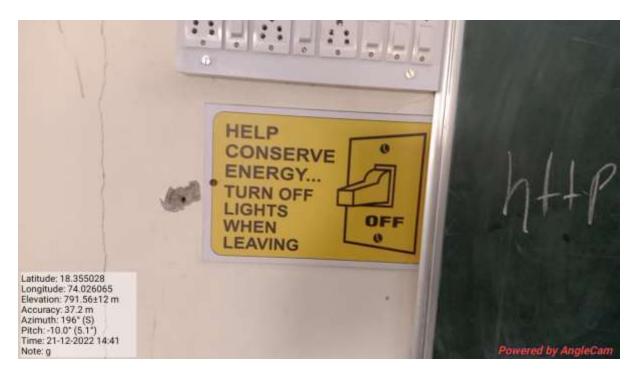

# **Energy Conservation Measures**

**Signage-Instruction Board for Energy Conservation** 